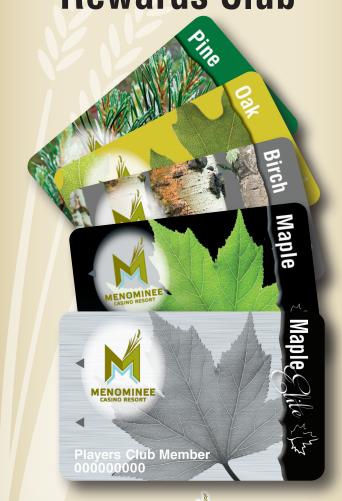

### Q. How many tiers does the club have?

 A. Our Club is comprised of five tiers and is based on earned base points for the previous year.

Pine = 0-399 base points earned within a year

Oak = 400 base points earned within a year

Birch = 4.000 base points earned within a year

Maple = 20,000 base points earned within a year

Elite = 49,000 base points earned within a year

Periods of re-evaluation are daily.

Veterans will receive a personalized Veterans Players Card.

# How VIP do you want to be?

Being a Woodland Rewards Club Member at Menominee Casino Resort is the most rewarding gaming, dining and entertainment experience in the northwoods. As a Club Member, you can use your Club card to earn points for Menominee Casino Resort dining, accommodations, exciting gaming, and merchandise. First-time members begin with the Pine level Club Card, and move up to the Oak, Birch, Maple, and finally the Maple Elite level. As you ascend the membership tiers, the rewards and benefits increase.